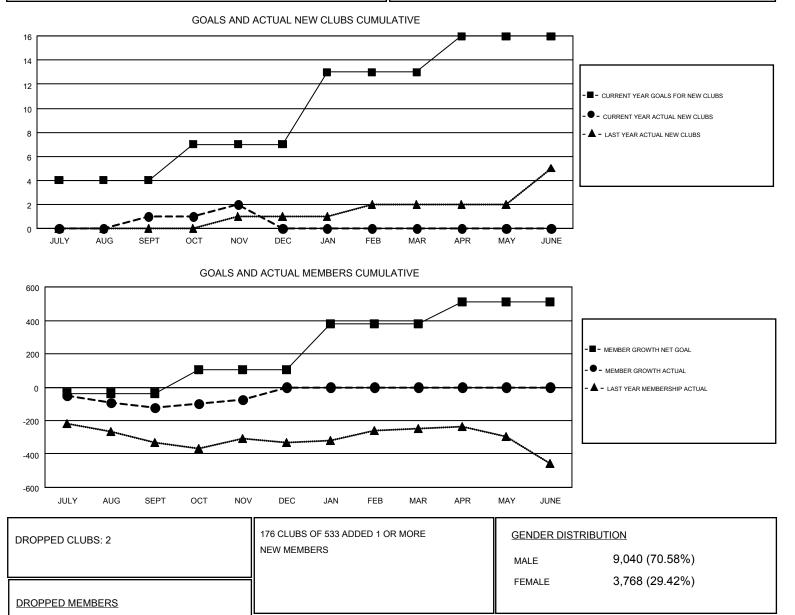

## CHRIS LEWIS GMT

| GMT: CHRIS I          | LEWIS         |           |               |                       |                           |                         | GMT CA 2                                           |
|-----------------------|---------------|-----------|---------------|-----------------------|---------------------------|-------------------------|----------------------------------------------------|
| Clubs                 |               |           |               | Members               |                           |                         |                                                    |
| RESULTS FOR 2018-2019 |               |           |               | RESULTS FOR 2018-2019 |                           |                         |                                                    |
| QUARTER               | NEW CLUB GOAL | NEW CLUBS | DROPPED CLUBS | QUARTER               | MEMBER GROWTH NET<br>GOAL | MEMBER GROWTH<br>ACTUAL | DROPPED<br>MEMBERS ACTUAL<br>(including transfers) |
| JULY/AUG/SEPT         | 4             | 1         | 2             | JULY/AUG/SEPT         | -36                       | 181                     | 259                                                |
| OCT/NOV/DEC           | 3             | 1         | 0             | OCT/NOV/DEC           | 141                       | 343                     | 252                                                |
| JAN/FEB/MAR           | 6             | 0         | 0             | JAN/FEB/MAR           | 274                       | 0                       | 0                                                  |
| APR/MAY/JUNE          | 3             | 0         | 0             | APR/MAY/JUNE          | 132                       | 0                       | 0                                                  |

DECEASED

OTHER

TOTAL

CLUB CANCELLED

74

0

437

511